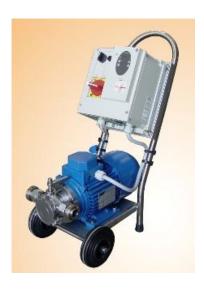

NEW MODEL T-25 with frequency drive controller with bypass. Can be supplied 1-ph or 3-ph.

| Model      | t/25<br>senza | t/25<br>con | t/25<br>export | t/25<br>special |
|------------|---------------|-------------|----------------|-----------------|
|            | by pass       | by pass     | by pass        | by pass         |
|            |               |             |                |                 |
| Code       | 5900 (3-ph)   | 5902 (3-ph) | 5904 (3-ph)    | 5906 (3-ph)     |
|            | 5901(1-ph)    | 5903(1-ph)  | 5905(1-ph)     | 5907(1-ph)      |
|            |               |             |                |                 |
| r.p.m.     | 900           | 900         | 900            | 900             |
|            |               |             |                |                 |
| Flowrate   | 2500 lt/h     | 2500 lt/h   | 2500 lt/h      | 2500 lt/h       |
|            |               |             |                |                 |
| Pressure   | 3,5 bar       | 3,5 bar     | 3,5 bar        | 3,5 bar         |
|            |               |             |                |                 |
| Dimensions | mm            | mm          | mm             | mm              |
| Dimensions | 325x210x300   | 325x210x300 | 500x300x670    | 500x300x650     |
|            |               |             |                |                 |
| Weight     | kg. 14,8      | kg. 15      | kg. 16         | kg. 17          |
|            |               |             |                |                 |
|            | Volt 400      | Volt 400    | Volt 400       | Volt 400        |
| Standard   | kW 0,55       | kW 0,55     | kW 0,55        | kW 0,55         |
| Motor      | Volt 230      | Volt 230    | Volt 230       | Volt 230        |
|            | kW 0,4        | kW 0,4      | kW 0,4         | kW 0,4          |