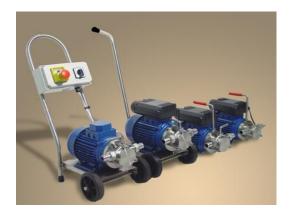

## T 25 SERIES

From left: T-25 SPECIAL, T-25 EXPORT, T-25 without trolley and with bypass, T-25 without trolley and without bypass

All our pumps can be supplied with special motor voltages and special fittings. Do not hesitate to contact us, we have the right pump for you!