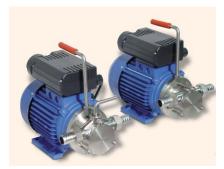

T/25 Model Pump New Compact Functional "900 r.p.m. - 4 bar" (50 psi)

Self-priming pump entirely made of 304 cast stainless steel, equipped with neoprene impeller, available with or without bypass.

Suitable for decantation of liquids such as wine, water, oil ...

Since it develops 4 atmospheres, at 900 rpms, it is suitable for high-quality filtration.

T-25 senza by pass T-25 con by pass